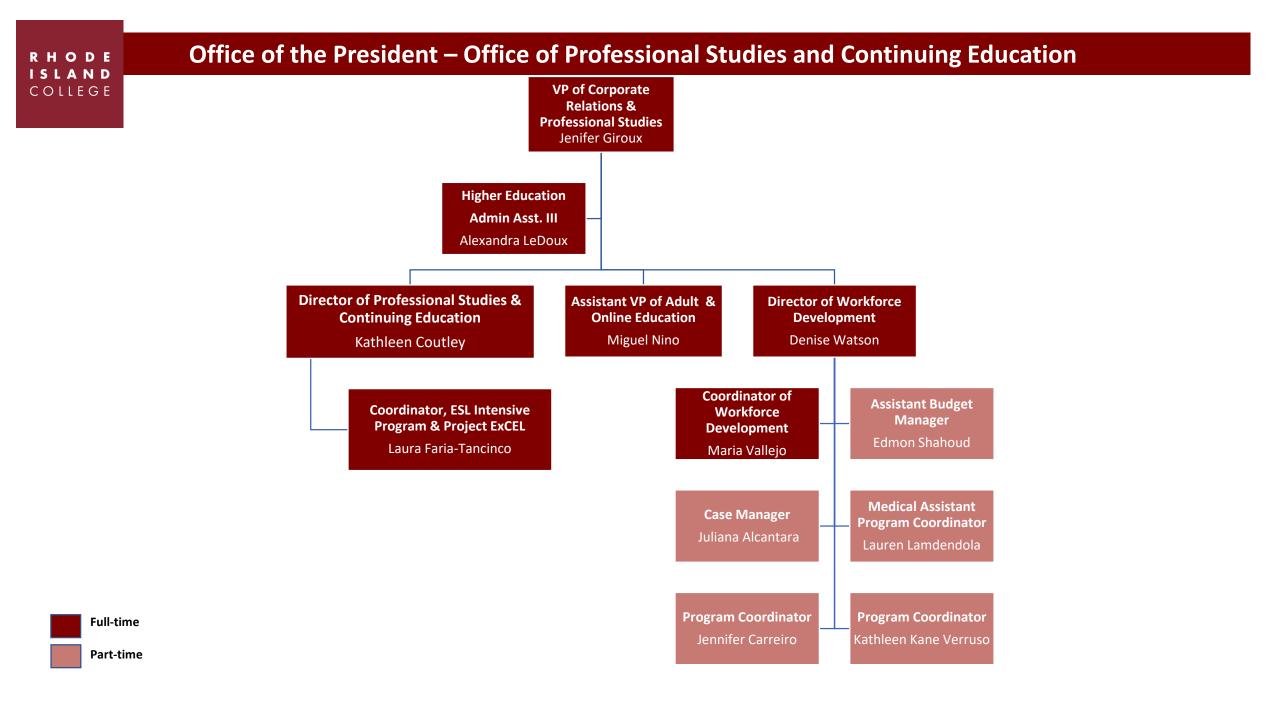

# **Organizational Charts**











## **Office of the President – Strategic Initiatives**



Full-time





## **Office of the President – Office of Alumni Relations**





## **Office of the President – Office of Institutional Research and Planning**



Full-time







#### RHODE ISLAND COLLEGE

## **Office of the President – Institute for Cybersecurity and Emerging Technologies**

**Distinguished Chair, Institute for** Cybersecurity and Emerging Technologies James Langevin **Director, Institute for** Cybersecurity and Emerging Technologies Douglas Alexander Program Manager, Institute for

**Cybersecurity and Emerging Technologies** 

VACANT

Full-time Part-time



## **Office of the President – Center for Disability Access**



Full-time



| Sport                       | Head Coach/Coordinator | Assistant Coach                                         |
|-----------------------------|----