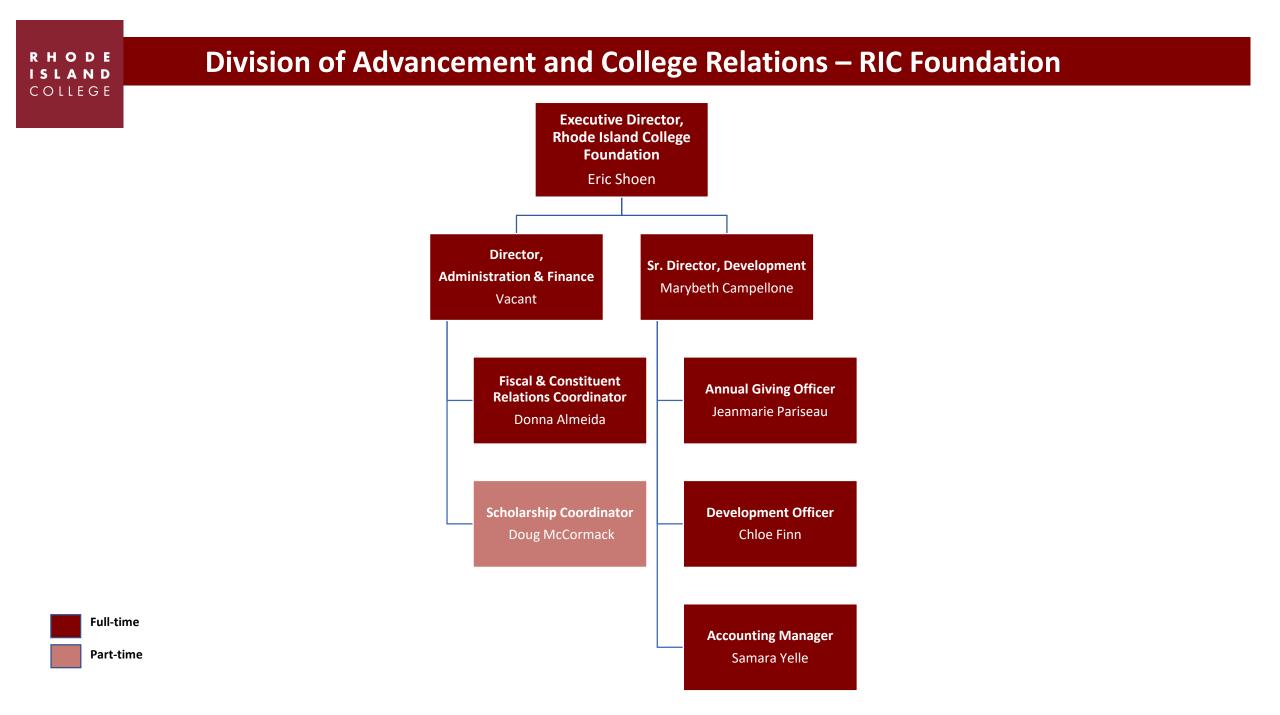

# **Organizational Charts**











## **Office of the President – Strategic Initiatives**



Full-time





## **Office of the President – Office of Alumni Relations**





## **Office of the President – Office of Institutional Research and Planning**



Full-time







#### RHODE ISLAND COLLEGE

## **Office of the President – Institute for Cybersecurity and Emerging Technologies**

**Distinguished Chair, Institute for** Cybersecurity and Emerging Technologies James Langevin **Director, Institute for** Cybersecurity and Emerging Technologies Douglas Alexander Program Manager, Institute for

**Cybersecurity and Emerging Technologies** 

VACANT

Full-time Part-time



## **Office of the President – Center for Disability Access**



Full-time



| Sport                       | Head Coach/Coordinator | Assistant Coach                                         |
|-----------------------------|------------------------|---------------------------------------------------------|
| Club Equestrian             | Dana Stark             |