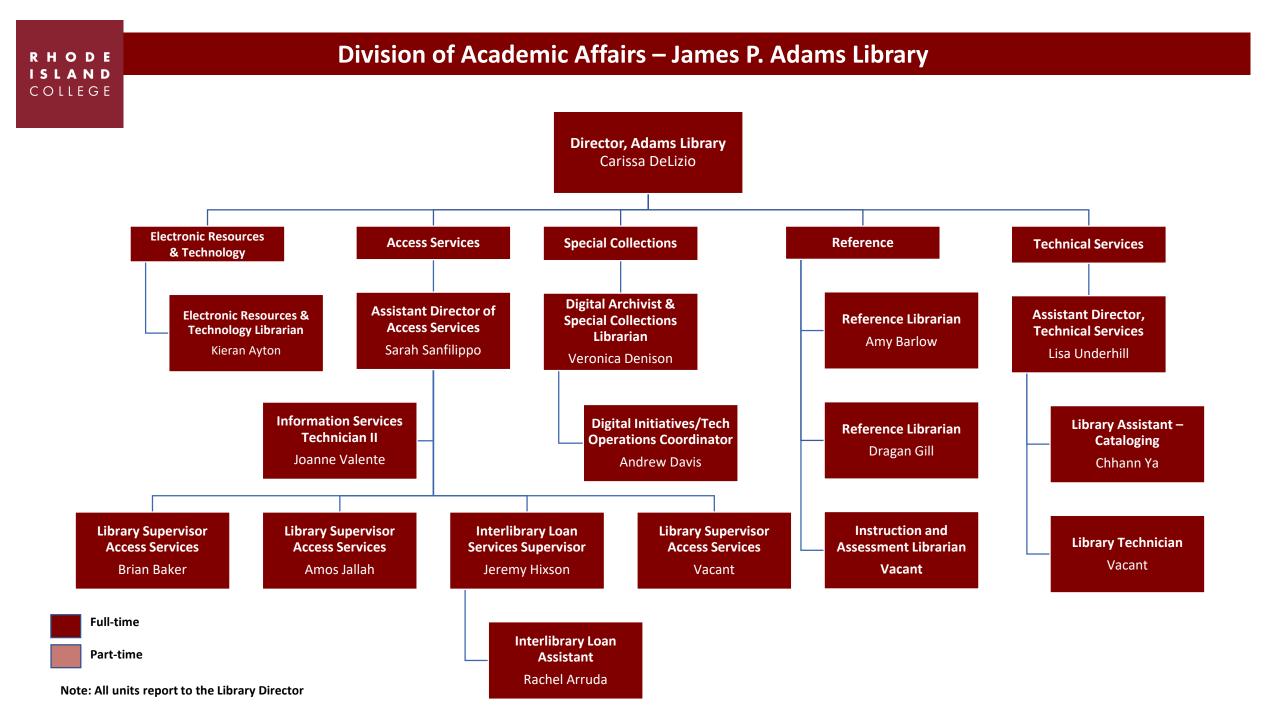

m Rudd               | Autumn Wosencroft<br>Mathew Russom<br>Destinee Barrette |
| Women's Volleyball          | Jenn Cabral            | Amelia Murphy                                           |
| Wrestling                   | Jay Jones              | Jonathan Murray<br>Stephen Masi<br>Colin Smith          |



## **Office of the Controller**





RHODE

ISLAND College













# **Division of Administration and Finance – Campus Police**



RINEC Police Officer Frank DelSanto

R H O D E I S L A N D C O L L E G E

#### Division of Administration and Finance – Office of Information Technology Services, User Support Services



Part-time

**Full-time** 

## Division of Administration and Finance – Office of Information Technology Services, MIS and Infrastructure Services



Full-time









Full-time