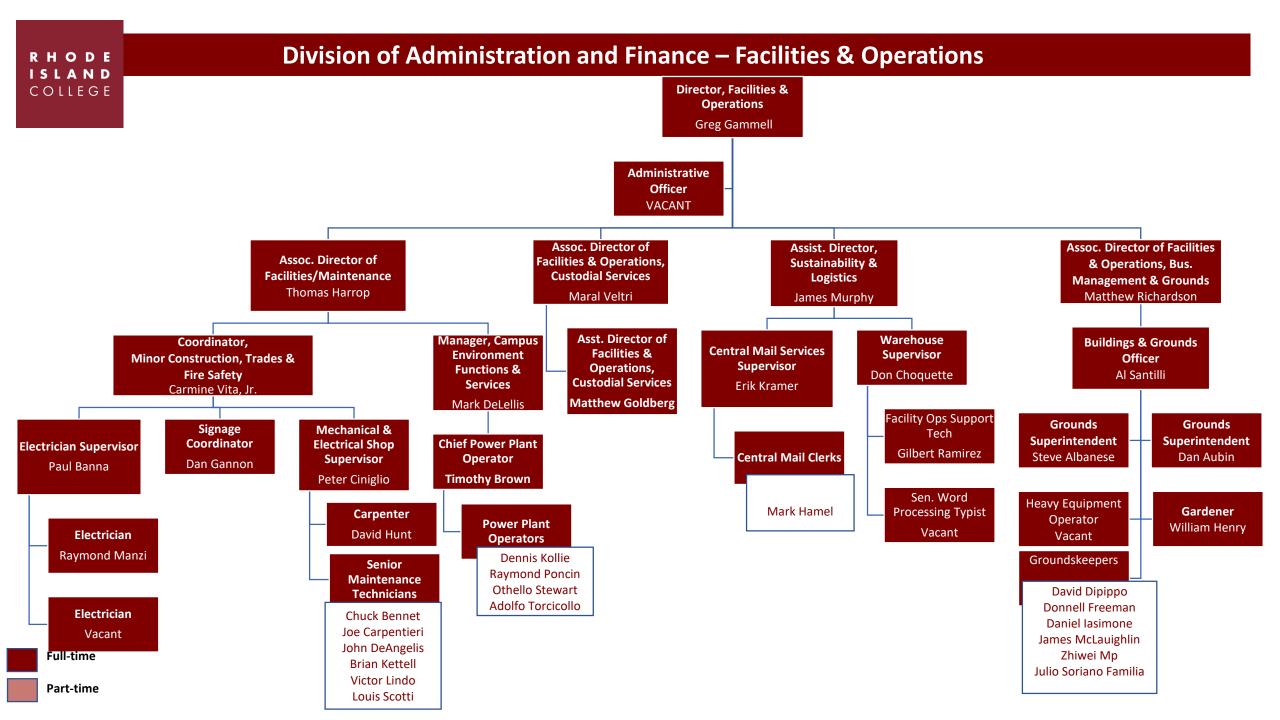

|
| Women's Lacrosse            | Jessalyn O'Niell       | Hannah Ambrosia                                         |
| Women's Swimming            | Barry Fontaine         |                                                         |
| Men's/Women's Tennis        | Adam Spring            | Julie Reddy                                             |
| Men's/Women's Track         | Tim Rudd               | Autumn Wosencroft<br>Mathew Russom<br>Destinee Barrette |
| Women's Volleyball          | Jenn Cabral            | Amelia Murphy                                           |
| Wrestling                   | Jay Jones              | Jonathan Murray<br>Stephen Masi<br>Colin Smith          |



## **Office of the Controller**





RHODE

ISLAND College













# **Division of Administration and Finance – Campus Police**



RINEC Police Officer Frank DelSanto

R H O D E I S L A N D C O L L E G E

#### Division of Administration and Finance – Office of Information Technology Services, User Support Services



Part-time

**Full-time** 

## Division of Administration and Finance – Office of Information Technology Services, MIS and Infrastructure Services



Full-time









Full-time