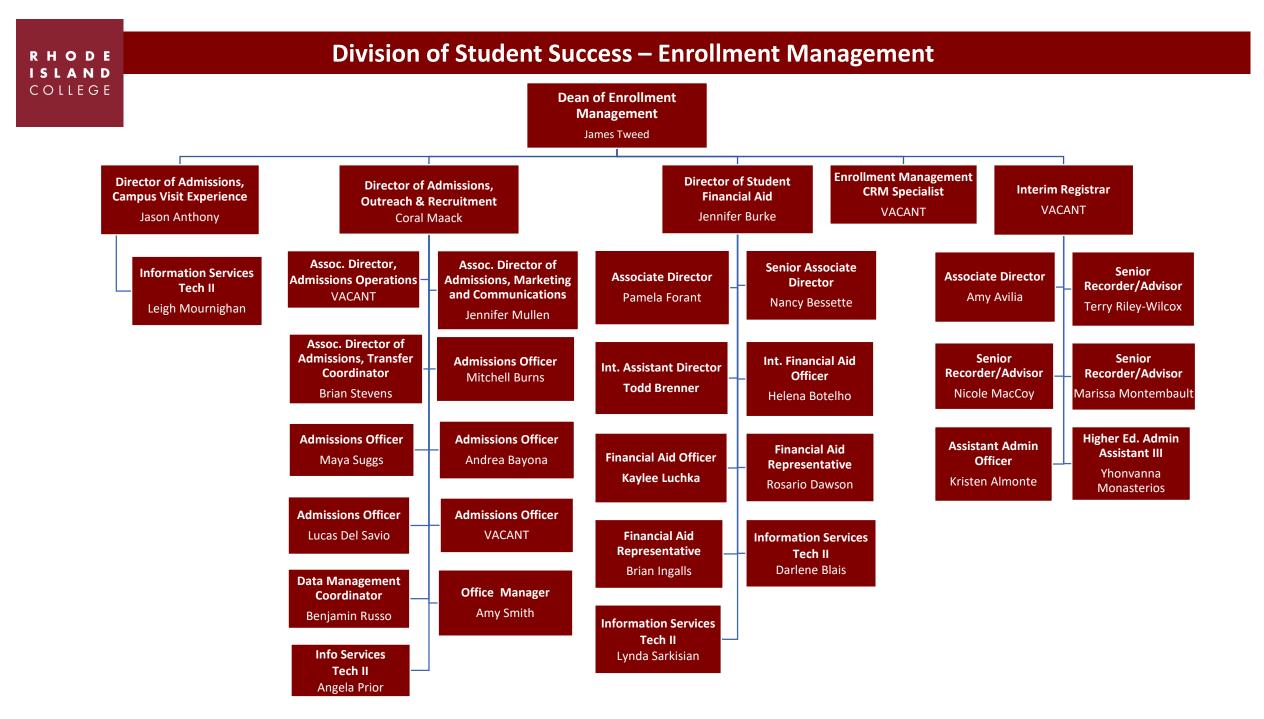

| Autumn Wosencroft<br>Mathew Russom<br>Destinee Barrette |
| Women's Volleyball          | Jenn Cabral            | Amelia Murphy                                           |
| Wrestling                   | Jay Jones              | Jonathan Murray<br>Stephen Masi<br>Colin Smith          |



## **Office of the Controller**





RHODE

ISLAND College













# **Division of Administration and Finance – Campus Police**



RINEC Police Officer Frank DelSanto

R H O D E I S L A N D C O L L E G E

#### Division of Administration and Finance – Office of Information Technology Services, User Support Services



Part-time

**Full-time** 

## Division of Administration and Finance – Office of Information Technology Services, MIS and Infrastructure Services



Full-time









Full-time