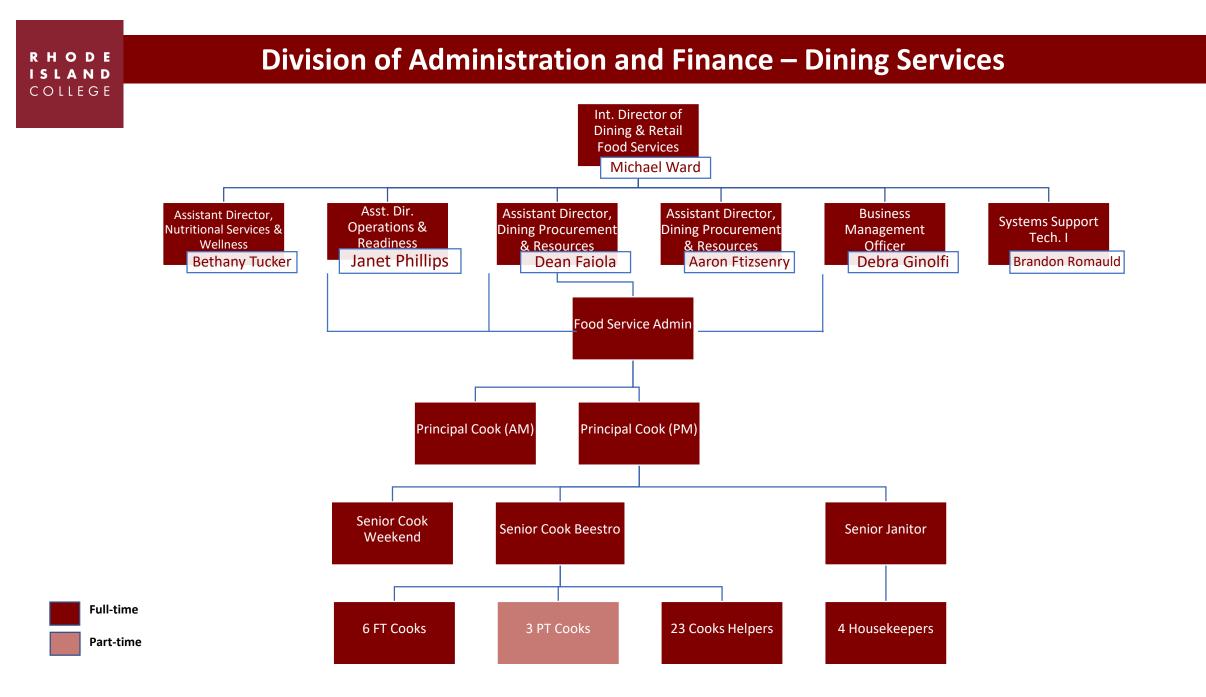

|
| Women's Lacrosse            | Jessalyn O'Niell       | Hannah Ambrosia                                         |
| Women's Swimming            | Barry Fontaine         |                                                         |
| Men's/Women's Tennis        | Adam Spring            | Julie Reddy                                             |
| Men's/Women's Track         | Tim Rudd               | Autumn Wosencroft<br>Mathew Russom<br>Destinee Barrette |
| Women's Volleyball          | Jenn Cabral            | Amelia Murphy                                           |
| Wrestling                   | Jay Jones              | Jonathan Murray<br>Stephen Masi<br>Colin Smith          |



## **Office of the Controller**





RHODE

ISLAND College













# **Division of Administration and Finance – Campus Police**



RINEC Police Officer Frank DelSanto

R H O D E I S L A N D C O L L E G E

#### Division of Administration and Finance – Office of Information Technology Services, User Support Services



Part-time

**Full-time** 

## Division of Administration and Finance – Office of Information Technology Services, MIS and Infrastructure Services



Full-time









Full-time