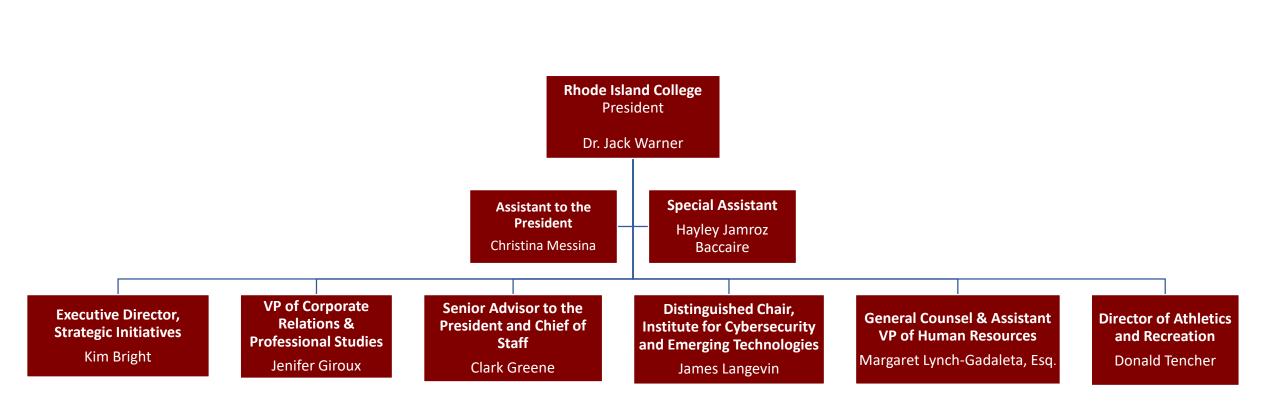

## **Office of the President – Institute for Cybersecurity and Emerging Technologies**

**Distinguished Chair, Institute for** Cybersecurity and Emerging Technologies James Langevin **Director, Institute for** Cybersecurity and Emerging Technologies Douglas Alexander Program Manager, Institute for

**Cybersecurity and Emerging Technologies** 

VACANT

Full-time Part-time