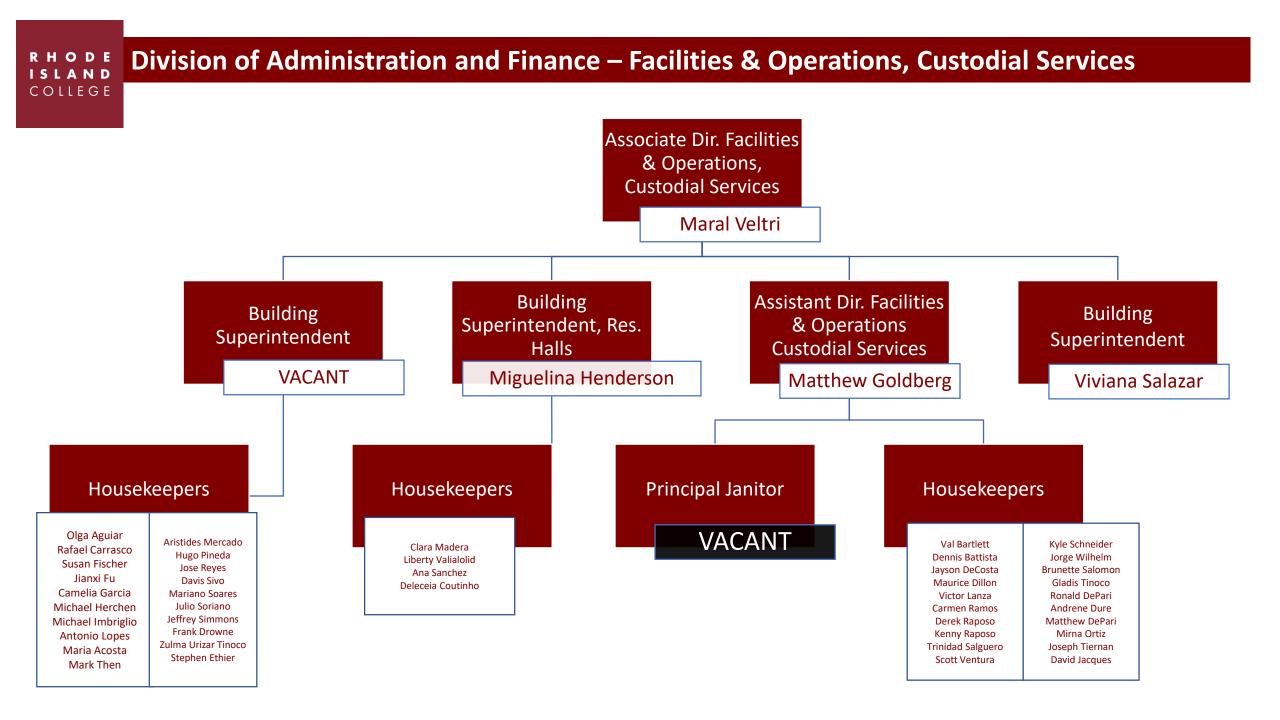

|
| Women's Lacrosse            | Jessalyn O'Niell       | Hannah Ambrosia                                         |
| Women's Swimming            | Barry Fontaine         |                                                         |
| Men's/Women's Tennis        | Adam Spring            | Julie Reddy                                             |
| Men's/Women's Track         | Tim Rudd               | Autumn Wosencroft<br>Mathew Russom<br>Destinee Barrette |
| Women's Volleyball          | Jenn Cabral            | Amelia Murphy                                           |
| Wrestling                   | Jay Jones              | Jonathan Murray<br>Stephen Masi<br>Colin Smith          |



## **Office of the Controller**





RHODE

ISLAND College













# **Division of Administration and Finance – Campus Police**



RINEC Police Officer Frank DelSanto

R H O D E I S L A N D C O L L E G E

#### Division of Administration and Finance – Office of Information Technology Services, User Support Services



Part-time

**Full-time** 

## Division of Administration and Finance – Office of Information Technology Services, MIS and Infrastructure Services



Full-time









Full-time