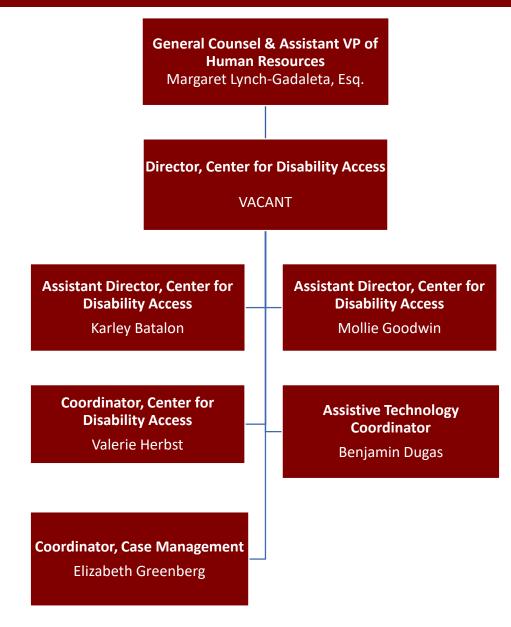

## **Office of the President – Center for Disability Access**

Full-time

| Sport                       | Head Coach/Coordinator | Assistant Coach                                         |
|-----------------------------|------------------------|---------------------------------------------------------|
| Club Equestrian             | Dana Stark             |                                                         |
| Men's/Women's Cross Country | Tim Rudd               | Autumn Wosencroft                                       |
| Men's/Women's Golf          | Bill Volpe             |                                                         |
| Women's Gymnastics          | Monica Nassi           | Emma Hartan                                             |
| Women's Lacrosse            | Jessalyn O'Niell       | Hannah Ambrosia                                         |
| Women's Swimming            | Barry Fontaine         |                                                         |
| Men's/Women's Tennis        | Adam Spring            | Julie Reddy                                             |
| Men's/Women's Track         | Tim Rudd               | Autumn Wosencroft<br>Mathew Russom<br>Destinee Barrette |
| Women's Volleyball          | Jenn Cabral            | Amelia Murphy                                           |
| Wrestling                   | Jay Jones              | Jonathan Murray<br>Stephen Masi<br>Colin Smith          |