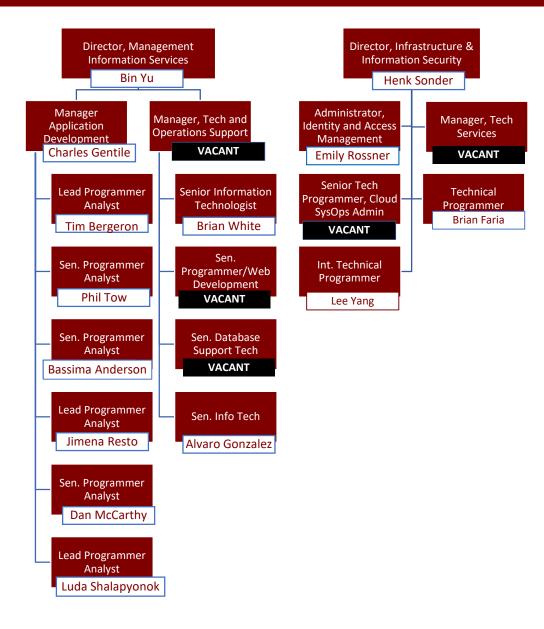

## Division of Administration and Finance – Office of Information Technology Services, MIS and Infrastructure Services

Full-time

Full-time