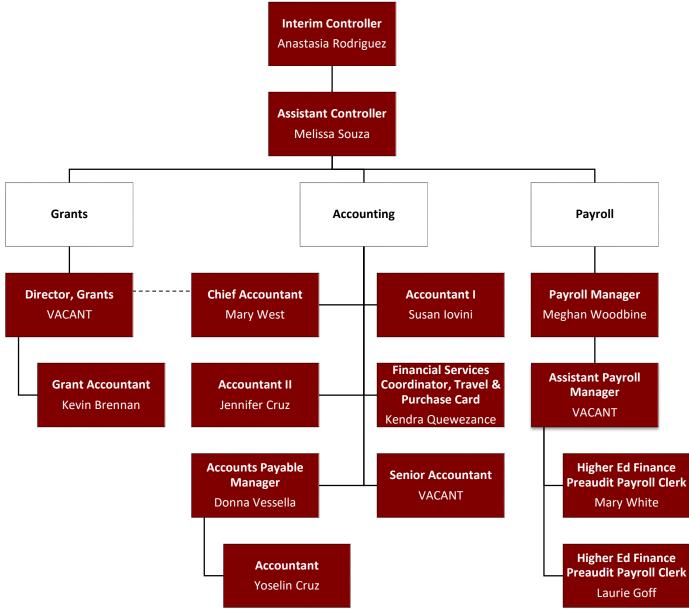

|
| Women's Lacrosse            | Jessalyn O'Niell       | Hannah Ambrosia                                         |
| Women's Swimming            | Barry Fontaine         |                                                         |
| Men's/Women's Tennis        | Adam Spring            | Julie Reddy                                             |
| Men's/Women's Track         | Tim Rudd               | Autumn Wosencroft<br>Mathew Russom<br>Destinee Barrette |
| Women's Volleyball          | Jenn Cabral            | Amelia Murphy                                           |
| Wrestling                   | Jay Jones              | Jonathan Murray<br>Stephen Masi<br>Colin Smith          |



## **Office of the Controller**





RHODE

ISLAND College













# **Division of Administration and Finance – Campus Police**



RINEC Police Officer Frank DelSanto

R H O D E I S L A N D C O L L E G E

#### Division of Administration and Finance – Office of Information Technology Services, User Support Services



Part-time

**Full-time** 

## Division of Administration and Finance – Office of Information Technology Services, MIS and Infrastructure Services



Full-time









Full-time