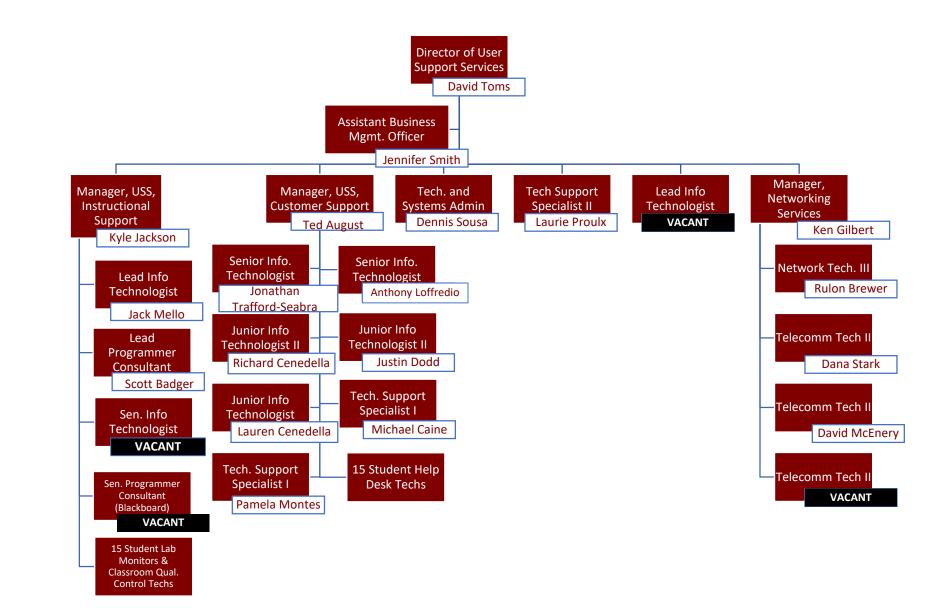

#### Division of Administration and Finance – Office of Information Technology Services, User Support Services

Part-time

**Full-time** 