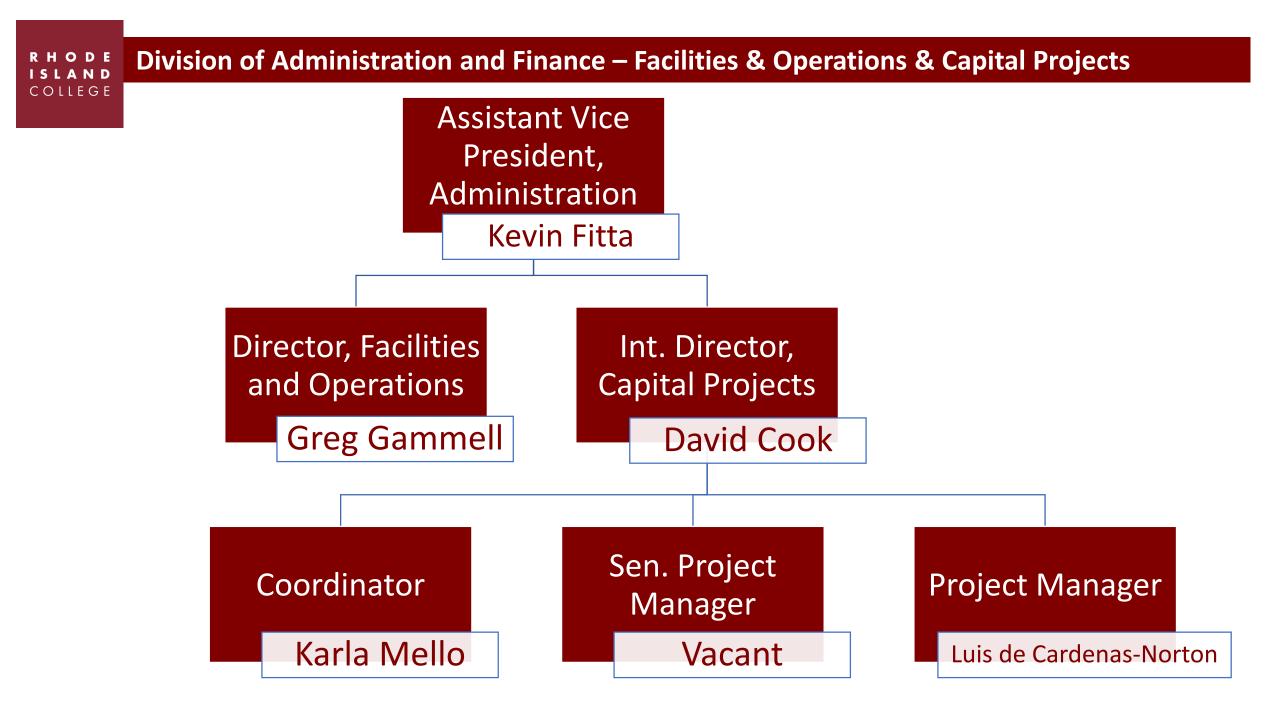

|
| Women's Lacrosse            | Jessalyn O'Niell       | Hannah Ambrosia                                         |
| Women's Swimming            | Barry Fontaine         |                                                         |
| Men's/Women's Tennis        | Adam Spring            | Julie Reddy                                             |
| Men's/Women's Track         | Tim Rudd               | Autumn Wosencroft<br>Mathew Russom<br>Destinee Barrette |
| Women's Volleyball          | Jenn Cabral            | Amelia Murphy                                           |
| Wrestling                   | Jay Jones              | Jonathan Murray<br>Stephen Masi<br>Colin Smith          |



## **Office of the Controller**





RHODE

ISLAND College













# **Division of Administration and Finance – Campus Police**



RINEC Police Officer Frank DelSanto

R H O D E I S L A N D C O L L E G E

#### Division of Administration and Finance – Office of Information Technology Services, User Support Services



Part-time

**Full-time** 

## Division of Administration and Finance – Office of Information Technology Services, MIS and Infrastructure Services



Full-time









Full-time