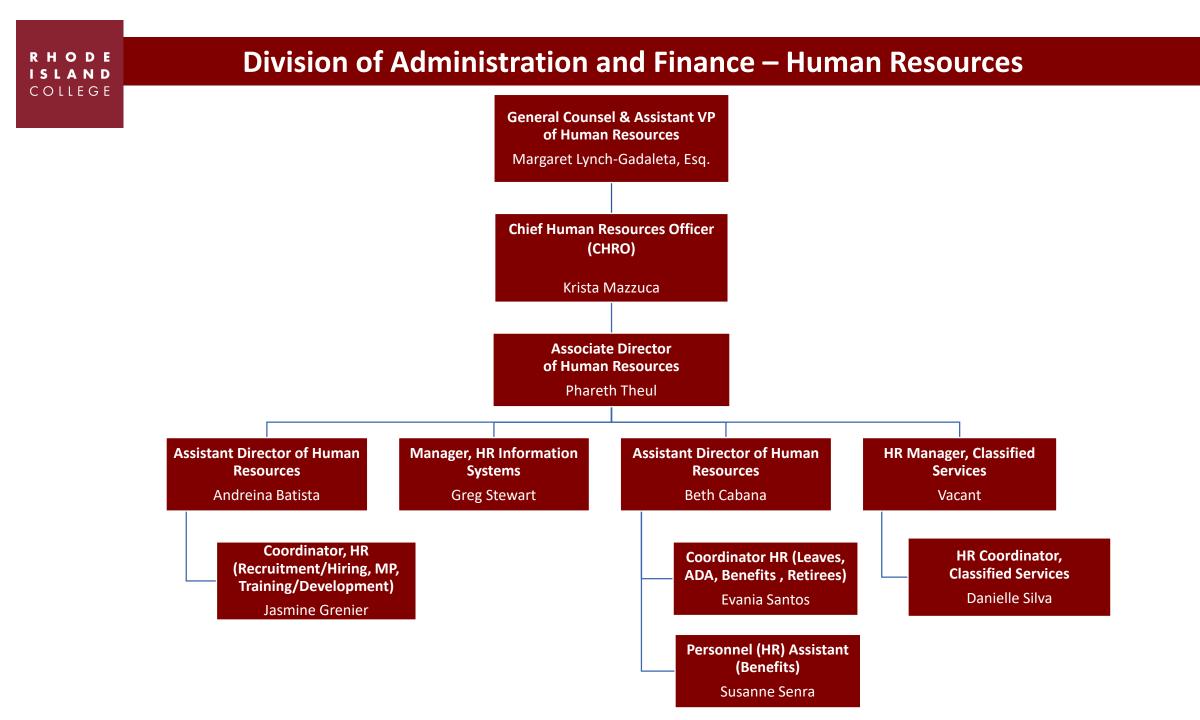

|
| Women's Lacrosse            | Jessalyn O'Niell       | Hannah Ambrosia                                         |
| Women's Swimming            | Barry Fontaine         |                                                         |
| Men's/Women's Tennis        | Adam Spring            | Julie Reddy                                             |
| Men's/Women's Track         | Tim Rudd               | Autumn Wosencroft<br>Mathew Russom<br>Destinee Barrette |
| Women's Volleyball          | Jenn Cabral            | Amelia Murphy                                           |
| Wrestling                   | Jay Jones              | Jonathan Murray<br>Stephen Masi<br>Colin Smith          |



## **Office of the Controller**





RHODE

ISLAND College













# **Division of Administration and Finance – Campus Police**



RINEC Police Officer Frank DelSanto

R H O D E I S L A N D C O L L E G E

#### Division of Administration and Finance – Office of Information Technology Services, User Support Services



Part-time

**Full-time** 

## Division of Administration and Finance – Office of Information Technology Services, MIS and Infrastructure Services



Full-time









Full-time