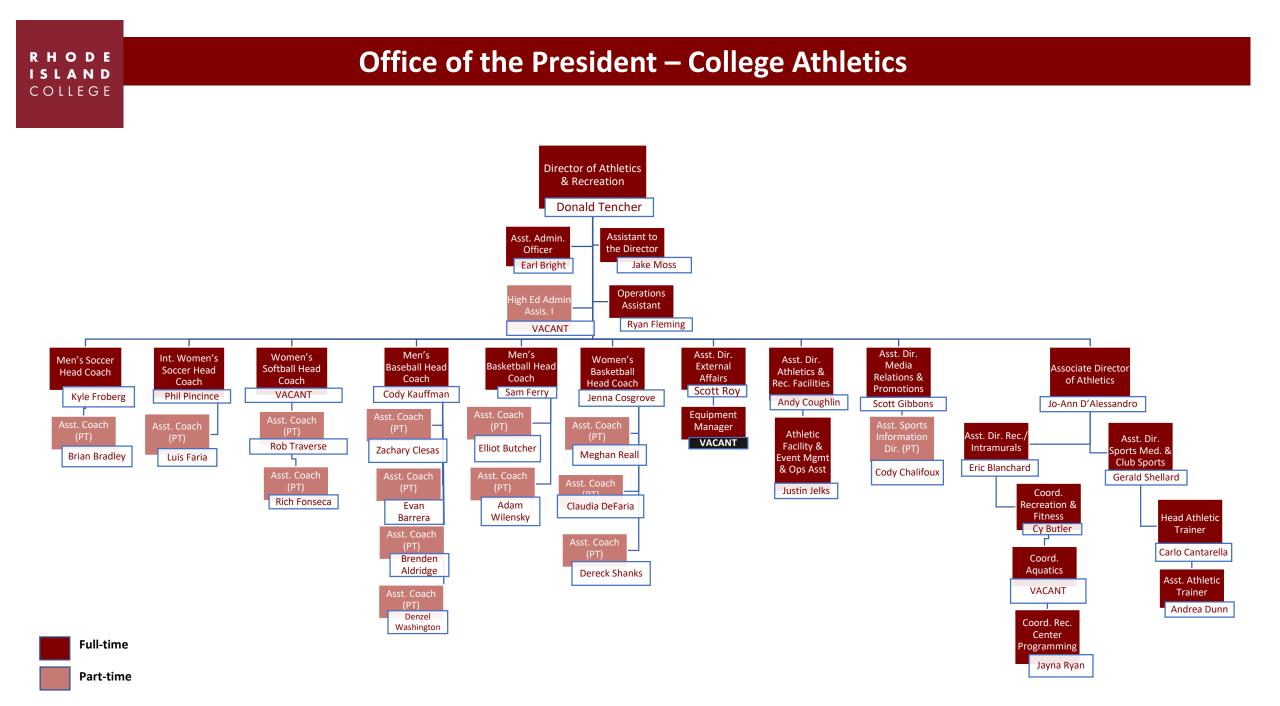

# **Organizational Charts**











## **Office of the President – Strategic Initiatives**



Full-time





## **Office of the President – Office of Alumni Relations**





## **Office of the President – Office of Institutional Research and Planning**



Full-time







#### RHODE ISLAND COLLEGE

## **Office of the President – Institute for Cybersecurity and Emerging Technologies**

**Distinguished Chair, Institute for** Cybersecurity and Emerging Technologies James Langevin **Director, Institute for** Cybersecurity and Emerging Technologies Douglas Alexander Program Manager, Institute for

**Cybersecurity and Emerging Technologies** 

VACANT

Full-time Part-time



## **Office of the President – Center for Disability Access**



Full-time



| Sport                       | Head Coach/Coordinator | Assistant Coach                                         |
|-----------------------------|------------------------|---------------------------------------------------------|
| Club Equestrian             | Dana Stark             |                                                         |
| Men's/Women's Cross Country | Tim Rudd               | Autumn Wosencroft                                       |
| Men's/Women's Golf          | Bill Volpe             |                                                         |
| Women's Gymnastics          | Monica Nassi           | Emma Hartan                                             |
| Women's Lacrosse            | Jessalyn O'Niell       | Hannah Ambrosia