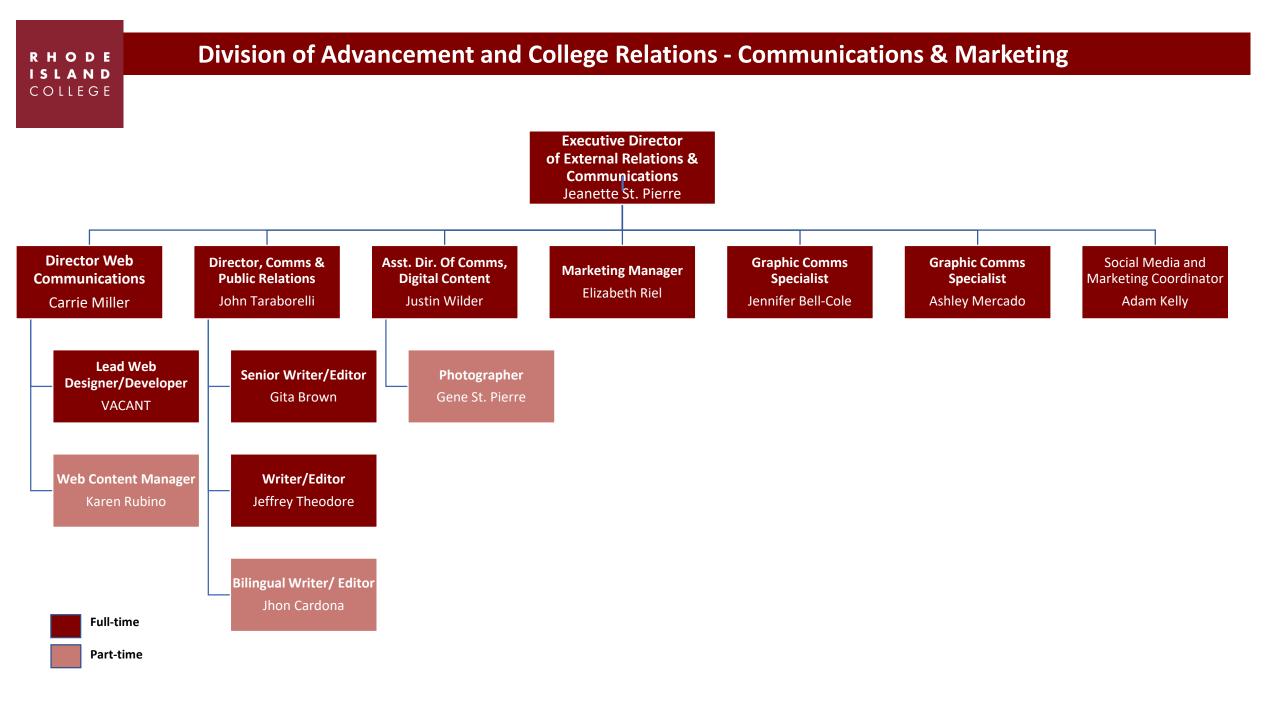

# **Organizational Charts**











## **Office of the President – Strategic Initiatives**



Full-time





## **Office of the President – Office of Alumni Relations**





## **Office of the President – Office of Institutional Research and Planning**



Full-time







#### RHODE ISLAND COLLEGE

## **Office of the President – Institute for Cybersecurity and Emerging Technologies**

**Distinguished Chair, Institute for** Cybersecurity and Emerging Technologies James Langevin **Director, Institute for** Cybersecurity and Emerging Technologies Douglas Alexander Program Manager, Institute for

**Cybersecurity and Emerging Technologies** 

VACANT

Full-time Part-time



## **Office of the President – Center for Disability Access**



Full-time



| Sport                       | Head Coach/Coordinator | Assistant Coach                                         |
|-----------------------------|------------------------|---------------------------------------------------------|
| Club Equestrian             | Dana Stark             |