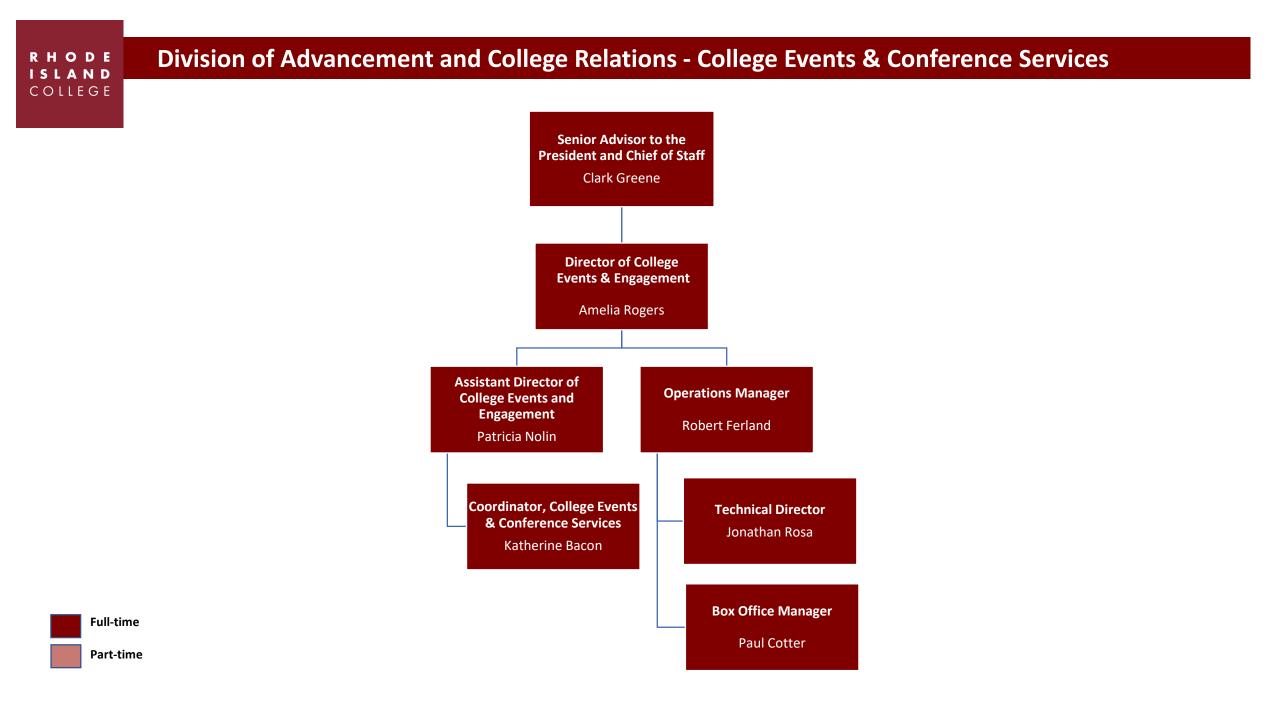

# **Organizational Charts**











## **Office of the President – Strategic Initiatives**



Full-time





## **Office of the President – Office of Alumni Relations**





## **Office of the President – Office of Institutional Research and Planning**



Full-time







#### RHODE ISLAND COLLEGE

## **Office of the President – Institute for Cybersecurity and Emerging Technologies**

**Distinguished Chair, Institute for** Cybersecurity and Emerging Technologies James Langevin **Director, Institute for** Cybersecurity and Emerging Technologies Douglas Alexander Program Manager, Institute for

**Cybersecurity and Emerging Technologies** 

VACANT

Full-time Part-time



## **Office of the President – Center for Disability Access**



Full-time



| Sport                       | Head Coach/Coordinator | Assistant Coach                                         |
|-----------------------------|------------------------|---------------------------------------------------------|
| Club Equestrian             | Dana Stark             |