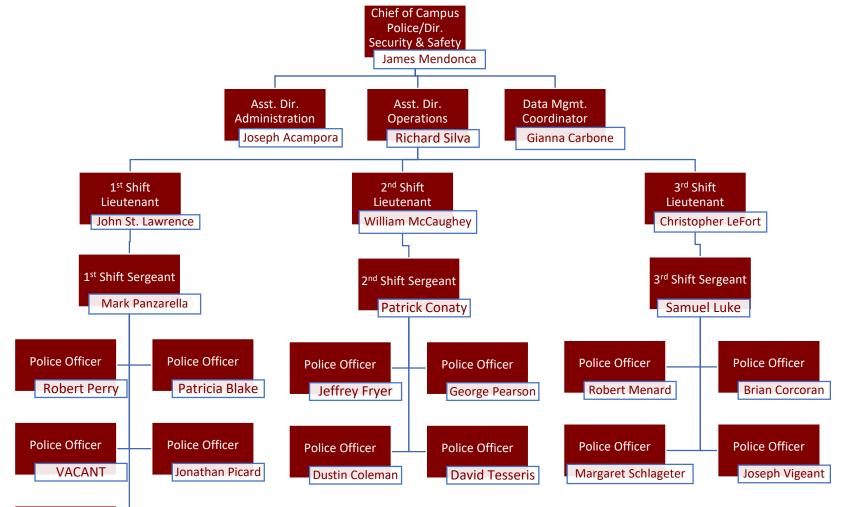

# **Division of Administration and Finance – Campus Police**

RINEC Police Officer Frank DelSanto

R H O D E I S L A N D C O L L E G E